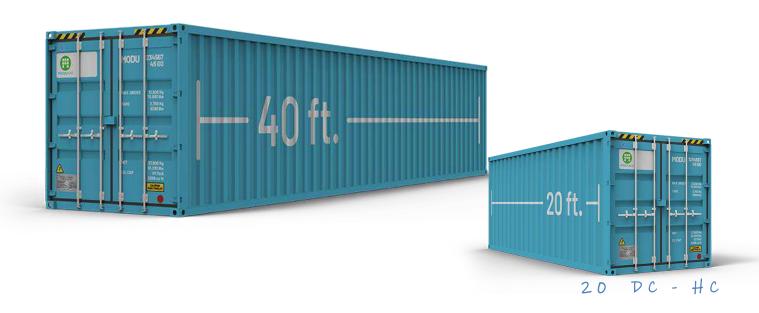

### **OVERVIEW**

20 DC - HC

## 20' dry

Length: 5.90 m Width: 2.35 m Height: 2.39 m

Door width: 2.34 m Door height: 2.28 m Max payload: 28.20 t

Capacity: 33 cbm Max EUR pallets: 11