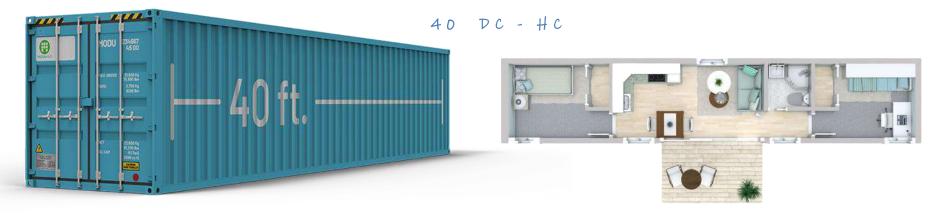

#### **OVERVIEW**

40 DC-HC

## 40' dry

Length: 12.03 m Width: 2.35 m Height: 2.39 m

Door width: 2.34 m Door height: 2.28 m Max payload: 28.80 t

Capacity: 67 cbm

Max EUR pallets: 25

#### 40' HC Container:

This type of containers are used to transport relatively light but high volume goods. Their height is 30 cm higher than the normal  $40^\circ$  container.