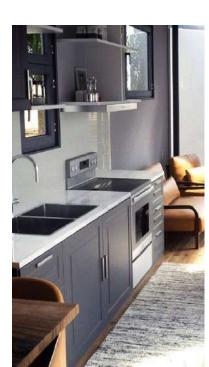

## LIFE-SIZED AMENITIES

MAGIC BOX is a structure suitable for modular combination. Post-design pricing can be made for every modular assembly except standard single cabins.

Your home has been carefully designed and built without compromising on comfort or function. Every detail has been carefully planned to maximize space, while offering the most important functional amenities and features, such as a full-size kitchen and bathroom.

#### **FURNITURE GROUP KITCHEN**

Mdf lam main bodies, with cover colors to be selected from the AGT color chart 1.a classroom kitchen is being prepared. Parquet; Insulation and parquet suitable for underfloor heating system are selected from AGT-FLOORPAN-ÇAMSAN companies' cartels and applied. Interior Doors; Lacquered doors are used in colors compatible with the decoration colors.