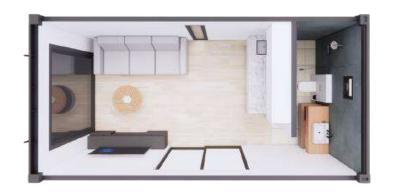

# SMALL AREA BIG STYLE

Tough on the outside and stylish on the inside, each MAGIC BOX is designed for; Meet your uniqueness; NEEDS... Living rooms, kitchen, bedroom and bathroom are all designed for you. Whether you are raising children, want a family or a comfortable living space, the MAGIC BOX is here for you.

#### **UNLIMITED LIFE...**

Let the open air in. The MAGIC BOX is designed to provide a multi-purpose living space that extends from the inside to the outside. Just open the cargo doors to fill your home with natural light and fresh air.Jul. The living room has a two-seater sofa, a flat-screen TV and a coffee table. There are enough sockets to connect TV, internet and all your devices.

## LIFE-SIZED AMENITIES

MAGIC BOX is a structure suitable for modular combination. Post-design pricing can be made for every modular assembly except standard single cabins.

Your home has been carefully designed and built without compromising on comfort or function. Every detail has been carefully planned to maximize space, while offering the most important functional amenities and features, such as a full-size kitchen and bathroom.