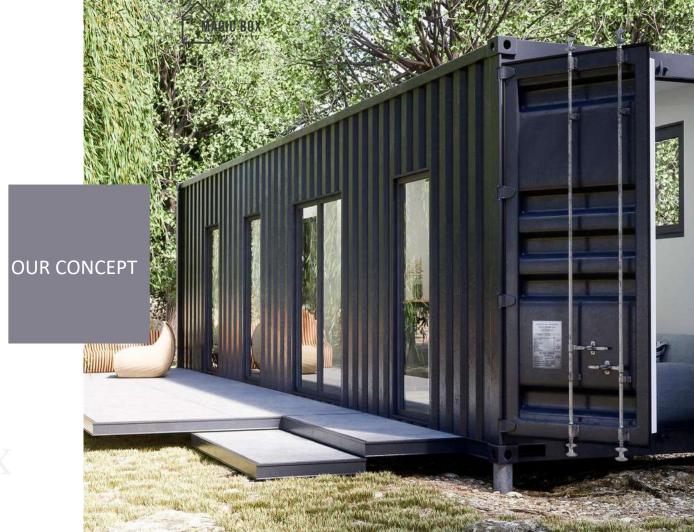

Each MAGIC BOX product, which has an environmentally friendly design built for sustainable living, is transformed into a special, portable, happy home for you.

With the use of materials suitable for all conditions, MAGIC BOX offers you a unique and sustainable future. we are in harmony with our valued customers with our two models, 12 meters by 6 meters.