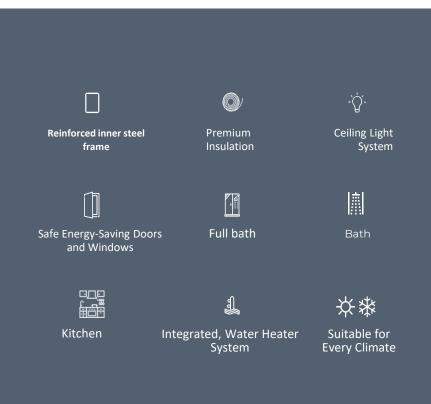

#### FEATURES OF OUR HOMES

- Durable glass doors and windows
- Environmentally friendly plaster walls
  - Wear-resistant floor covering
- Water-saving plumbing appliances Energy saving LED lights
  - Low/No-VOC paints, primers, adhesives and sealants
    - Energy-saving water heater