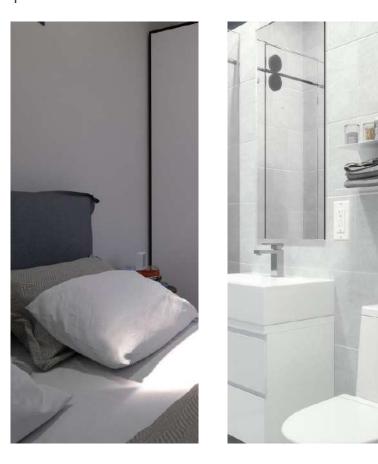

## LIFE-SIZED AMENITIES

MAGIC BOX is a structure suitable for modular combination. Post-design pricing can be made for every modular assembly except standard single cabins.

Your home has been carefully designed and built without compromising on comfort or function. Every detail has been carefully planned to maximize space, while offering the most important functional amenities and features, such as a full-size kitchen and bathroom.

#### **BATHROOM**

Hüppe Shower Cabin, Vitra and Artema toilet seats and armatures are used. Ceramic is applied on the floor and inside of the shower area.