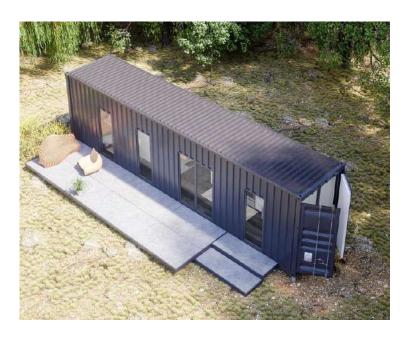

Each MAGIC BOX product, which has an environmentally friendly design built for sustainable living, is transformed into a special, portable, happy home for you.

With the use of materials suitable for all conditions, MAGIC BOX offers you a unique and sustainable future. we are in harmony with our valued customers with our two models, 12 meters by 6 meters.

#### **MAGIC BOX**

12 meters Length – 3.20 meters Width - 2.70 meters Height = 38.5 m2 Net Internal Volume

#### **MAGIC BOX 2**

12 meters Length – 2.40 meters Width - 2.70 meters Height = 28.5 m2 Net Internal Volume