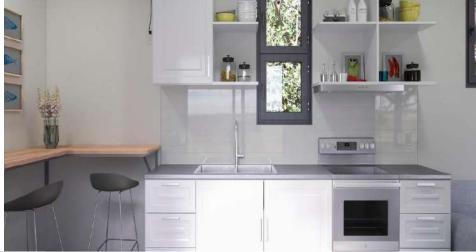

## LIFE-SIZED AMENITIES

MAGIC BOX is a structure suitable for modular combination. Post-design pricing can be made for every modular assembly except standard single cabins.

Your home has been carefully designed and built without compromising on comfort or function. Every detail has been carefully planned to maximize space, while offering the most important functional amenities and features, such as a full-size kitchen and bathroom.

#### **FURNITURE GROUP KITCHEN**

Mdf lam main bodies, with cover colors to be selected from the AGT color chart 1.a classroom kitchen is being prepared. Parquet; Insulation and parquet suitable for underfloor heating system are selected from AGT-FLOORPAN-ÇAMSAN companies' cartels and applied. Interior Doors; Lacquered doors are used in colors compatible with the decoration colors.

#### **BATHROOM**

Hüppe Shower Cabin, Vitra and Artema toilet seats and armatures are used. Ceramic is applied on the floor and inside of the shower area.

#### **GLASS FIELDS**

Double heat glass and pcv window system are used in all glass areas. Aluminum joinery is offered as an option.