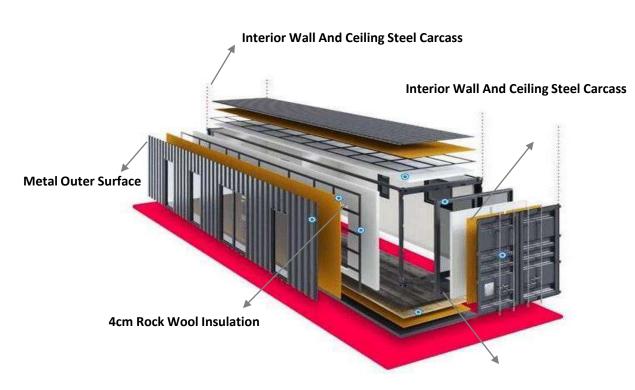

#### isolation

INSULATION All of the interior Decking walls, including the intermediate partition walls, are insulated with a high level of 6 cm polyurethane compression foam + rock wool plates for a total of 10 cm. The technical cross-section of the insulation is as follows

#### **MECHANICAL INSTALLATIONS**

Fireproof Halogen Free electrical cables are used in all of our modules in accordance with European standards. All fuses are Siemens brand, all key sockets are fully prepared with viko karre series, tv infrastructure, smart home adaptable data lines and channels suitable for solar energy infrastructure.