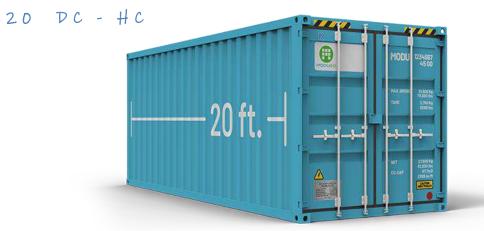

### **OVERVIEW**

20 DC - HC

## 20' dry

Length: 5.90 m Width: 2.35 m Height: 2.39 m

Door width: 2.34 m Door height: 2.28 m Max payload: 28.20 t

Capacity: 33 cbm Max EUR pallets: 11

#### 20 DC Container:

It is expressed by creating the smallest version of standard containers.