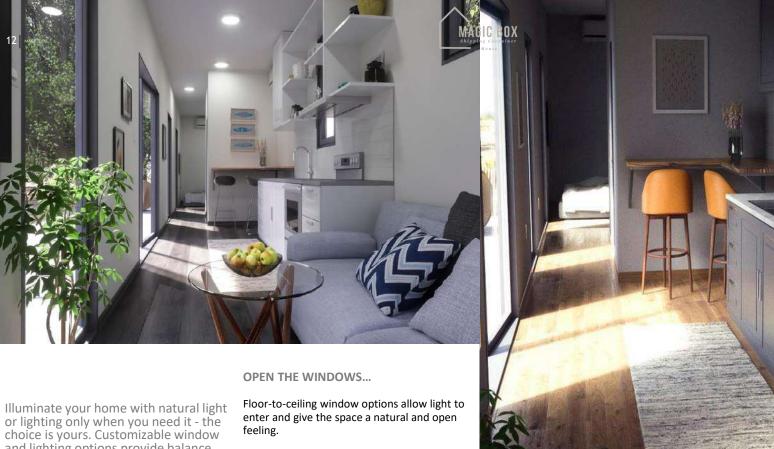

#### **UNLIMITED LIFE...**

Let the open air in. The MAGIC BOX is designed to provide a multi-purpose living space that extends from the inside to the outside. Just open the cargo doors to fill your home with natural light and fresh air.Jul. The living room has a two-seater sofa, a flat-screen TV and a coffee table. There are enough sockets to connect TV, internet and all your devices.

## **MAGIC BOX**

and lighting options provide balance and mood to find the perfect one.