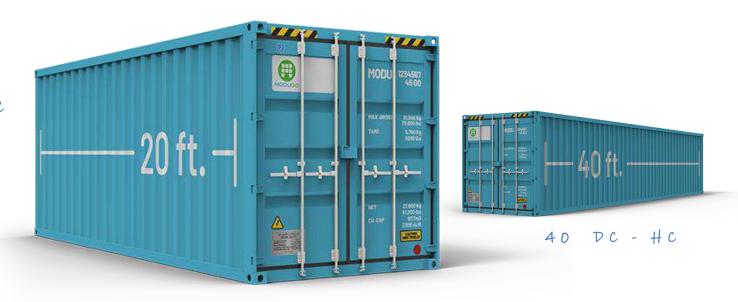

#### **OVERVIEW**

40 DC-HC

## 40' dry

Length: 12.03 m Width: 2.35 m Height: 2.39 m

Door width: 2.34 m Door height: 2.28 m Max payload: 28.80 t

Capacity: 67 cbm

Max EUR pallets: 25

#### 40' HC Container:

This type of containers are used to transport relatively light but high volume goods. Their height is 30 cm higher than the normal  $40^\circ$  container.