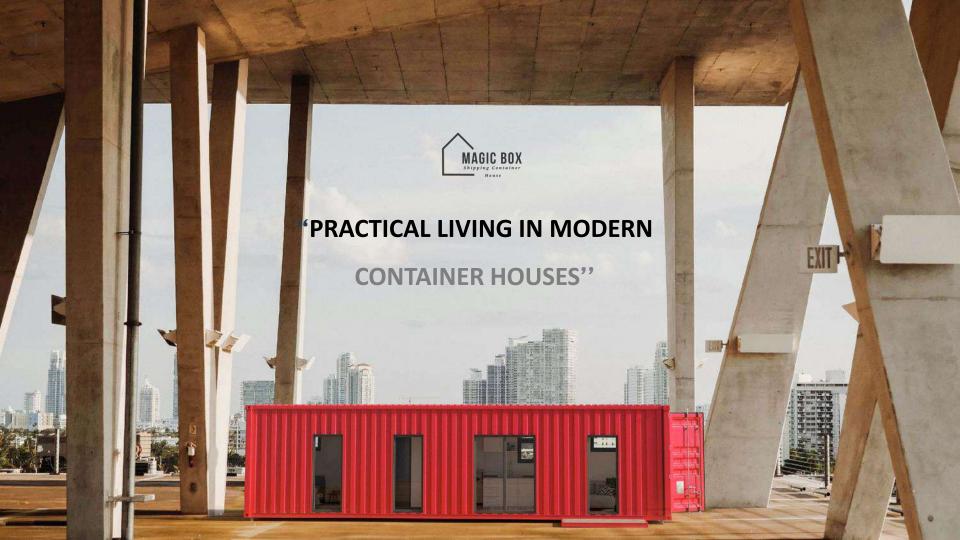

# SMALL AREA BIG STYLE

Tough on the outside and stylish on the inside, each MAGIC BOX is designed for; Meet your uniqueness; NEEDS... Living rooms, kitchen, bedroom and bathroom are all designed for you. Whether you are raising children, want a family or a comfortable living space, the MAGIC BOX is here for you.

#### **STYLE BY DESIGN**

Stunning surfaces, modern amenities, state-of-the-art devices and handmade design are offered as standard.