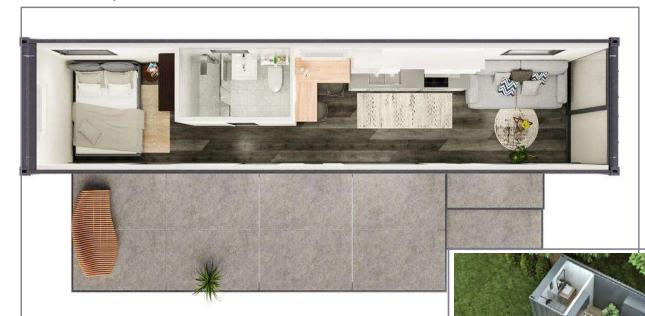

## LIFE-SIZED AMENITIES

MAGIC BOX is a structure suitable for modular combination. Post-design pricing can be made for every modular assembly except standard single cabins.

Your home has been carefully designed and built without compromising on comfort or function. Every detail has been carefully planned to maximize space, while offering the most important functional amenities and features, such as a full-size kitchen and bathroom.

#### **MAGIC BOX**

12 meters Length – 3.20 meters Width - 2.70 meters Height = 38.5 m2 Net Internal Volume