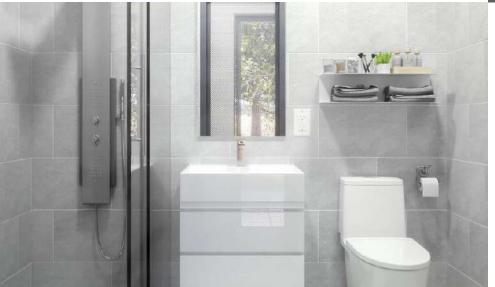

#### **BATHROOM**

Hüppe Shower Cabin, Vitra and Artema toilet seats and armatures are used. Ceramic is applied on the floor and inside of the shower area.