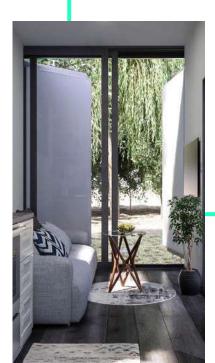

#### **UNLIMITED LIFE...**

Let the open air in. The MAGIC BOX is designed to provide a multi-purpose living space that extends from the inside to the outside. Just open the cargo doors to fill your home with natural light and fresh air.Jul. The living room has a two-seater sofa, a flat-screen TV and a coffee table. There are enough sockets to connect TV, internet and all your devices.

## LUXURIOUS LIVING SPACE